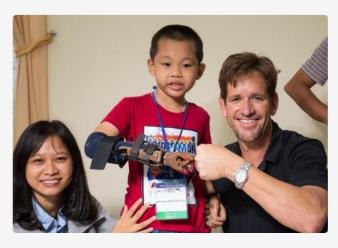

# **HELPING HANDS**

A deeply impactful experience where teams assemble prosthetic hands to support landmine victims around the world. It's a hands-on challenge in empathy, teamwork, and purpose that leaves participants knowing they've truly changed a life.