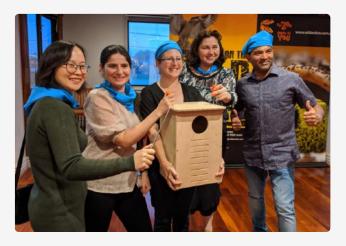

#### WILDLIFE WONDERLAND

In this hands-on program, teams build nesting boxes and animal shelters for native wildlife recovering from bushfires. Working alongside WIRES, teams collaborate to craft homes that will be donated to support animal rescue and rehabilitation.