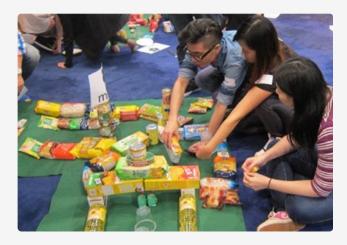

# **HOLE IN ONE**

Teams use canned and nonperishable food items to design a fun and challenging mini golf course — complete with custom-built putters. After competing in a light-hearted tournament, all food items are donated to local charities.